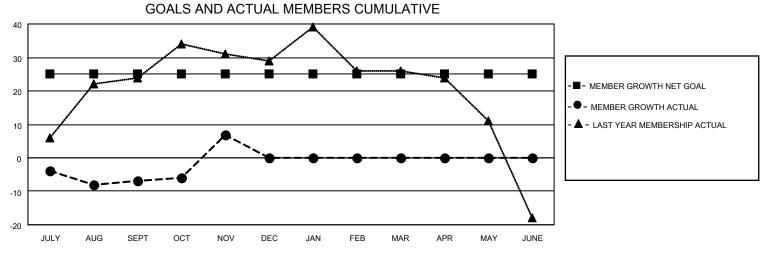

## District 23 A

| Clubs RESULTS FOR 2022-2023 |   |   |   | Members  RESULTS FOR 2022-2023 |    |    |    |
|-----------------------------|---|---|---|--------------------------------|----|----|----|
|                             |   |   |   |                                |    |    |    |
| JULY/AUG/SEPT               | 1 | 0 | 0 | JULY/AUG/SEPT                  | 25 | 26 | 28 |
| OCT/NOV/DEC                 | 0 | 0 | 0 | OCT/NOV/DEC                    | 0  | 45 | 26 |
| JAN/FEB/MAR                 | 0 | 0 | 0 | JAN/FEB/MAR                    | 0  | 0  | 0  |
| APR/MAY/JUNE                | 0 | 0 | 0 | APR/MAY/JUNE                   | 0  | 0  | 0  |